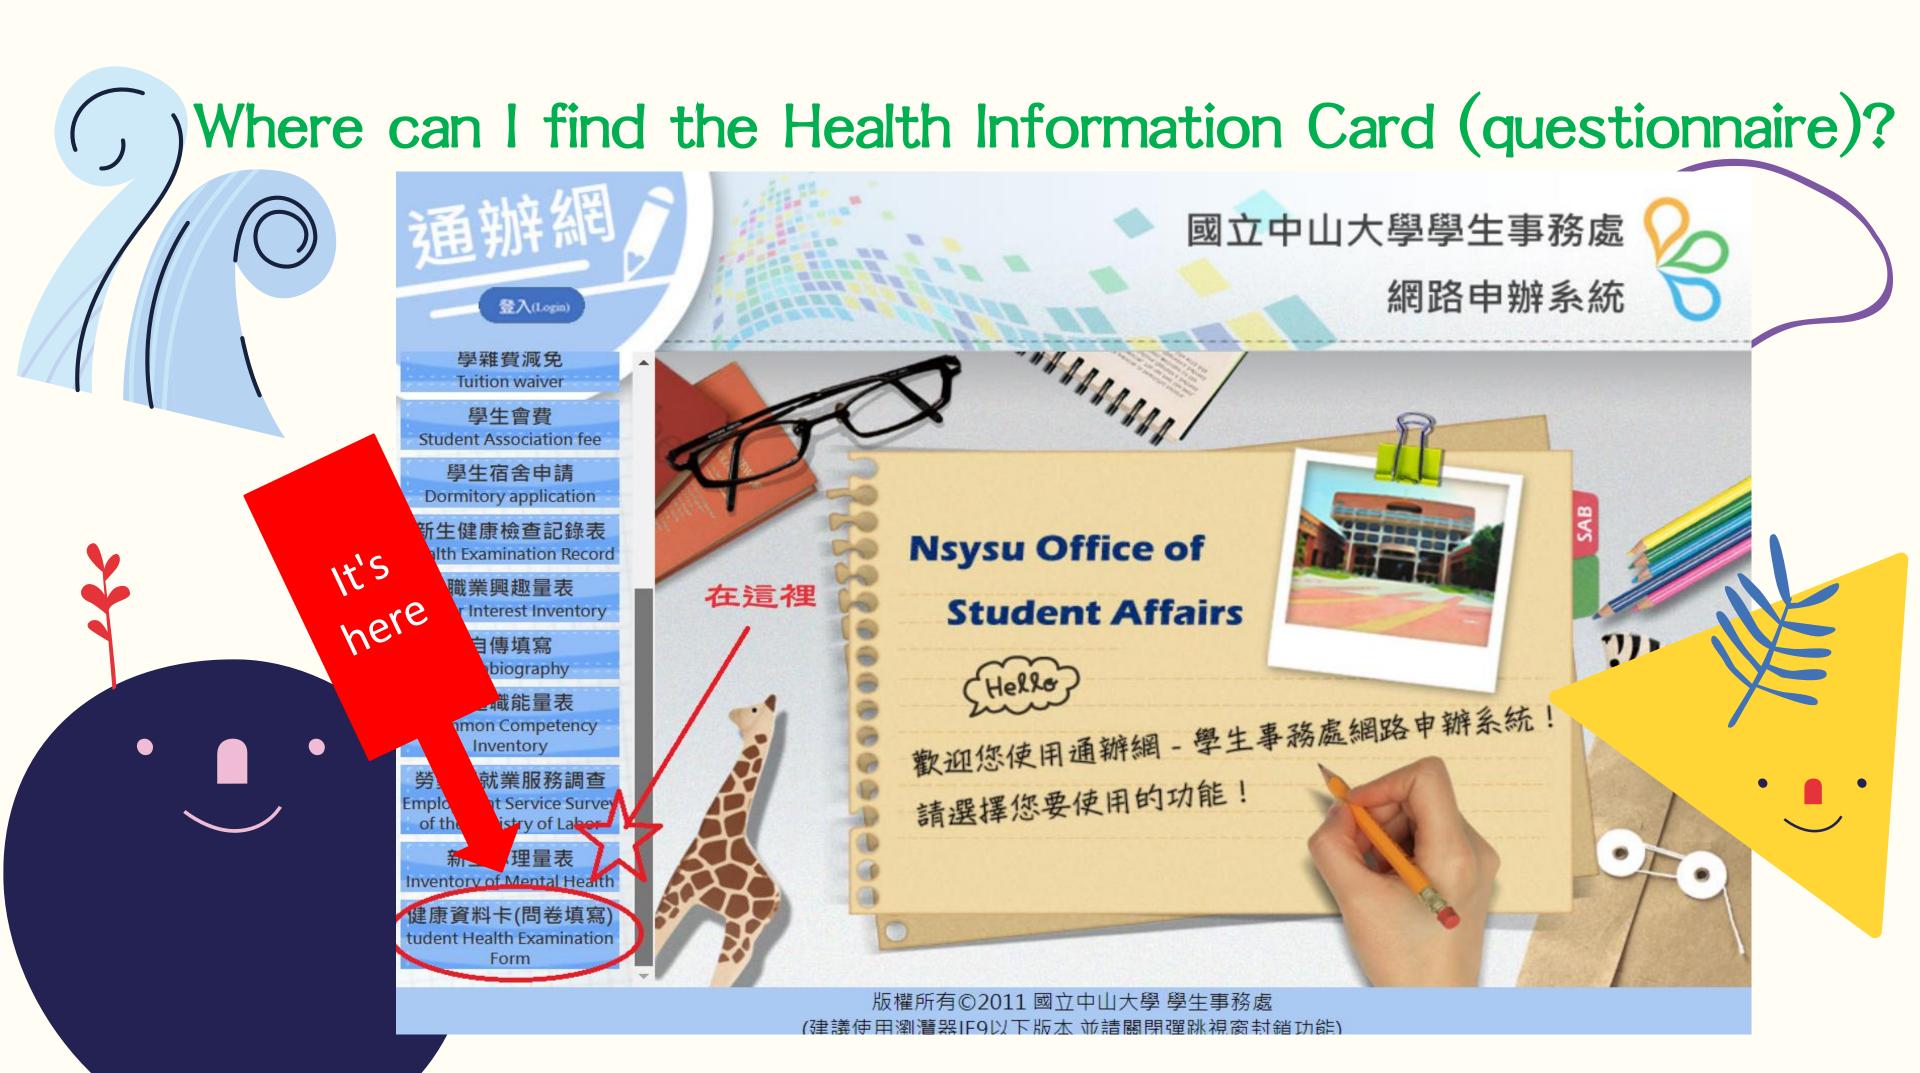

# Health Information Card (Health Questionnaire)

Troubleshooting Guide

#### Fill in after 2024/8/12~

Attention! [ Health Information Card (Health Questionnaire) ] is limited to new students of the current academic year.

EX:113 Academic Year. ", Student ID with \*13\*\*\*\*\*\* ;