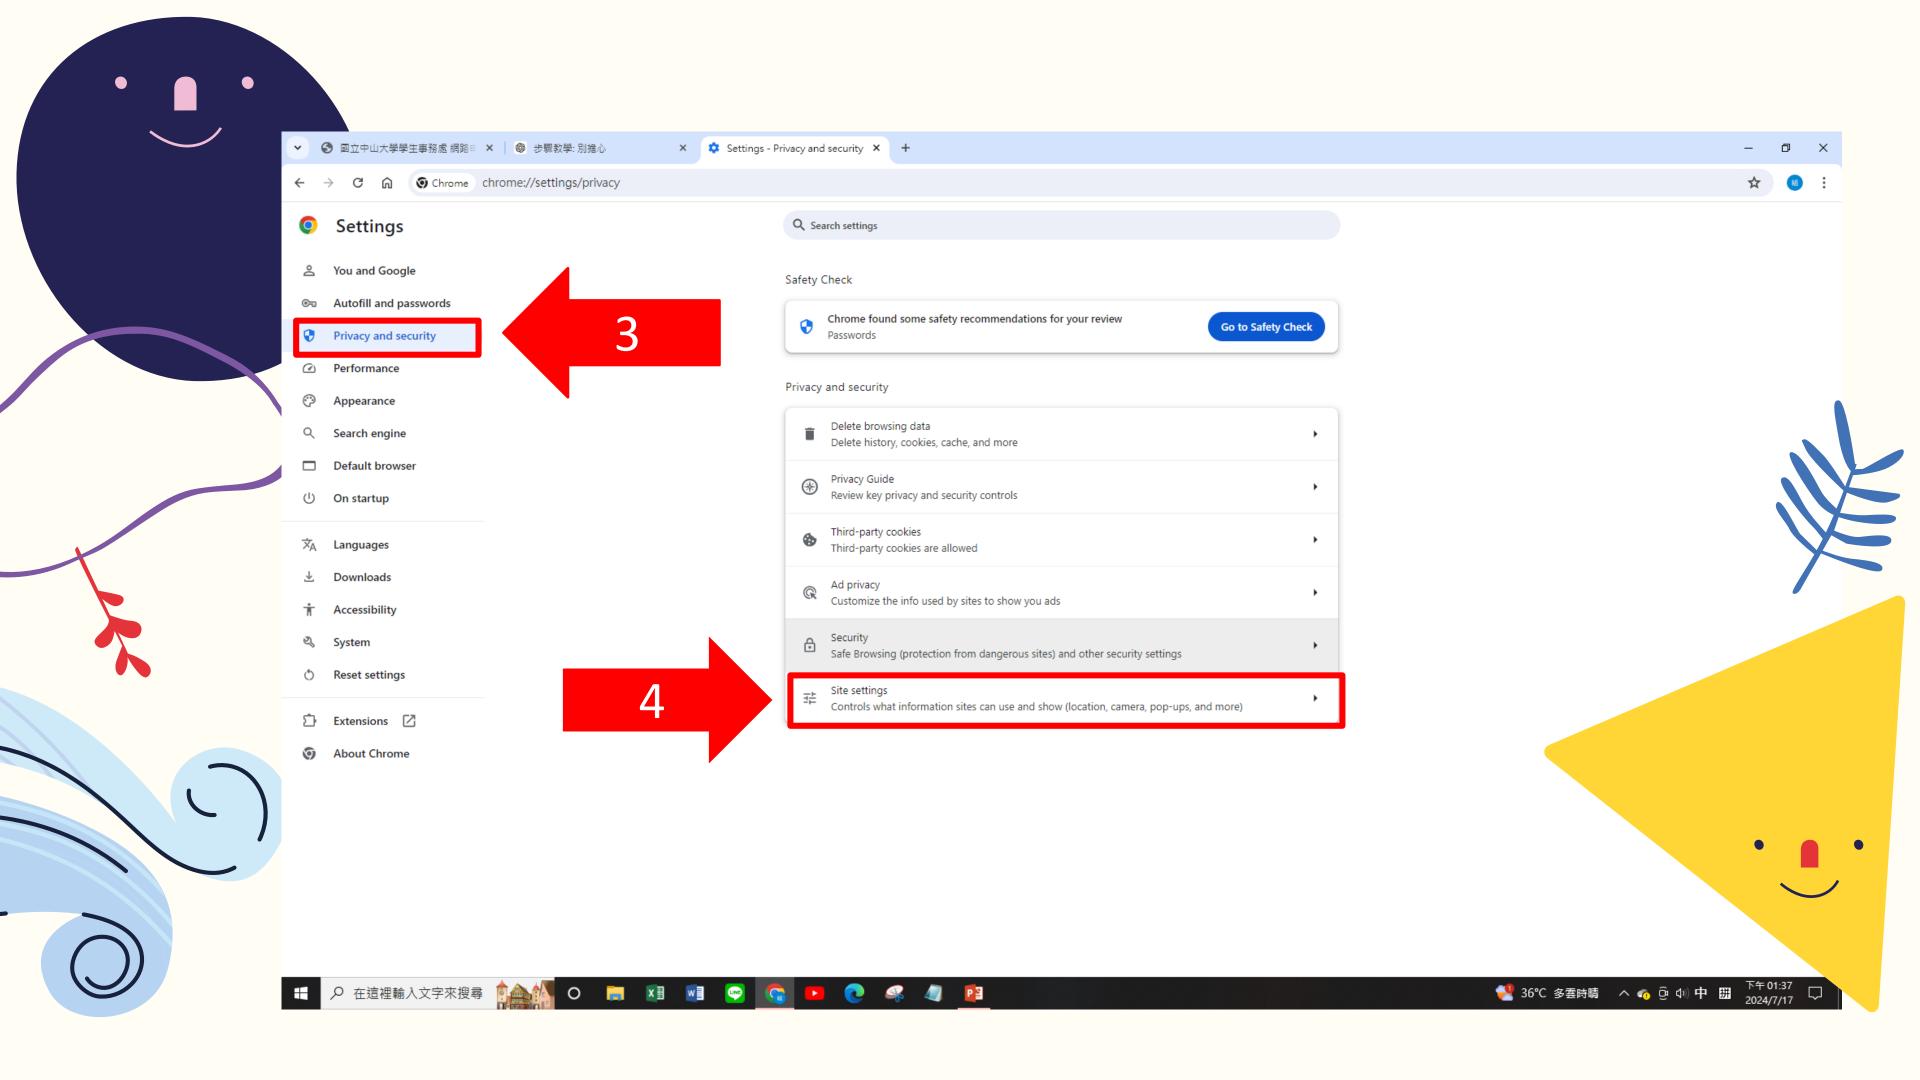

## Do you have any of the following issues?

◆Unable to open the page and fill out the form?

**4**04?

◆ Unable to save or confirm?

### Don't worry! Step-by-step guide from 1 to 6, go~ ~"