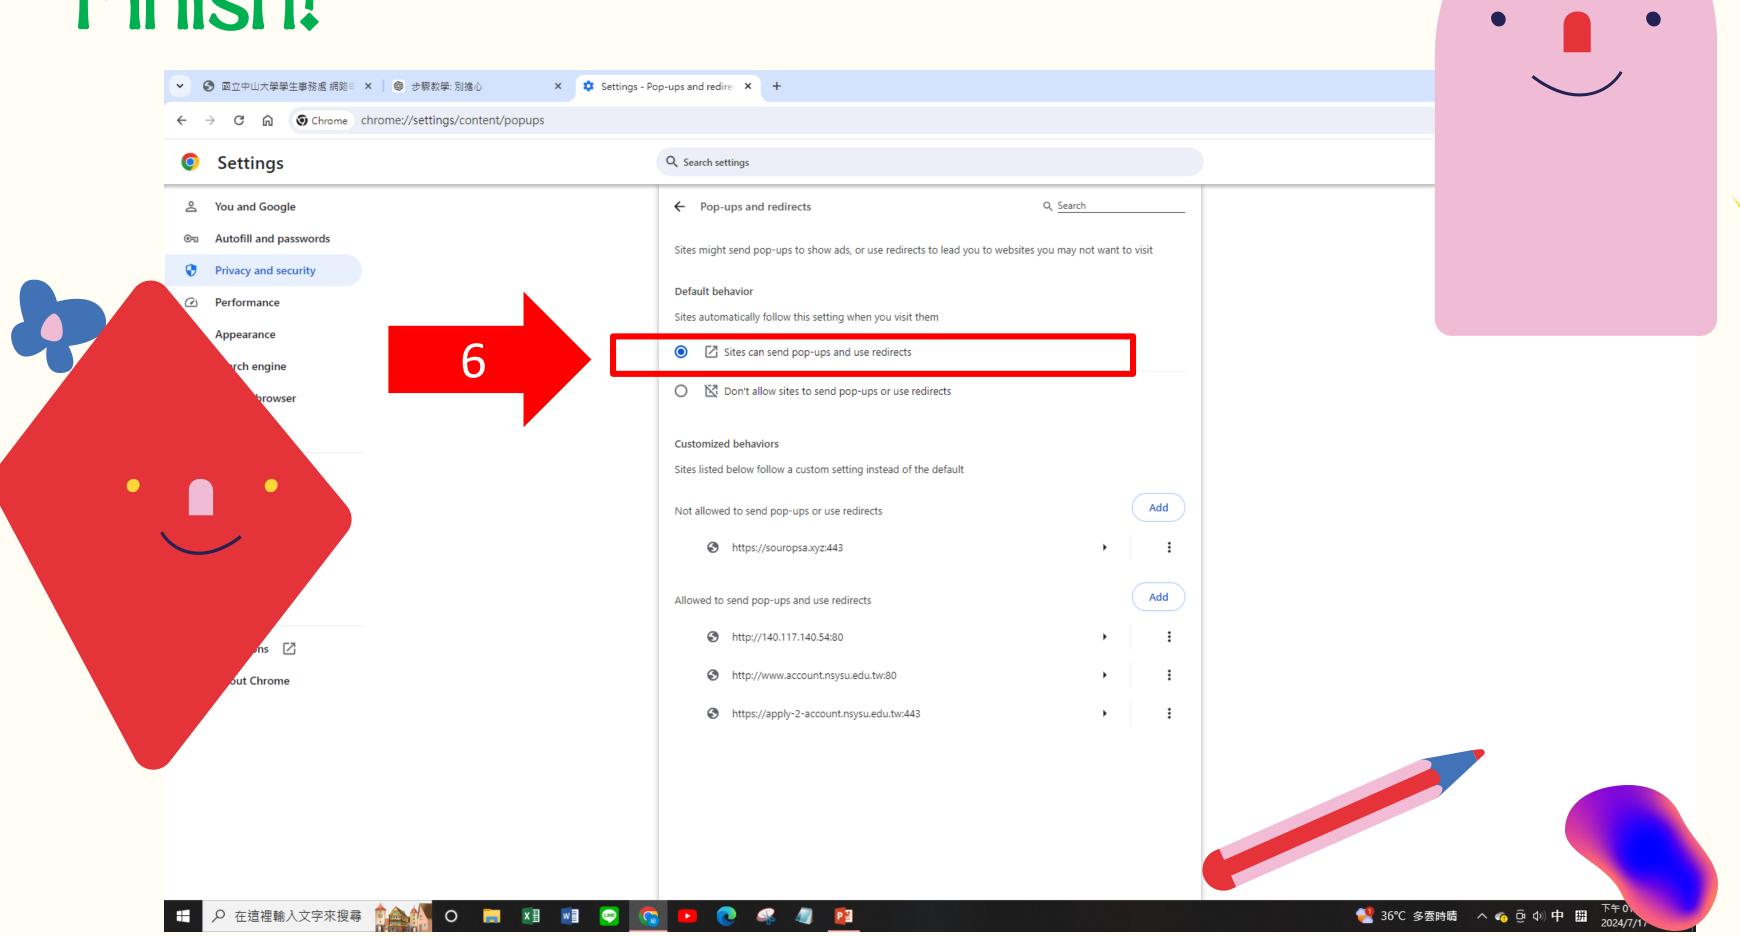

#### Finish!

After completing the guide, close it and log in again.

If it still doesn't work, please restart your device. Thank you!

If it still doesn't work.

Please come to the health center for assistance!