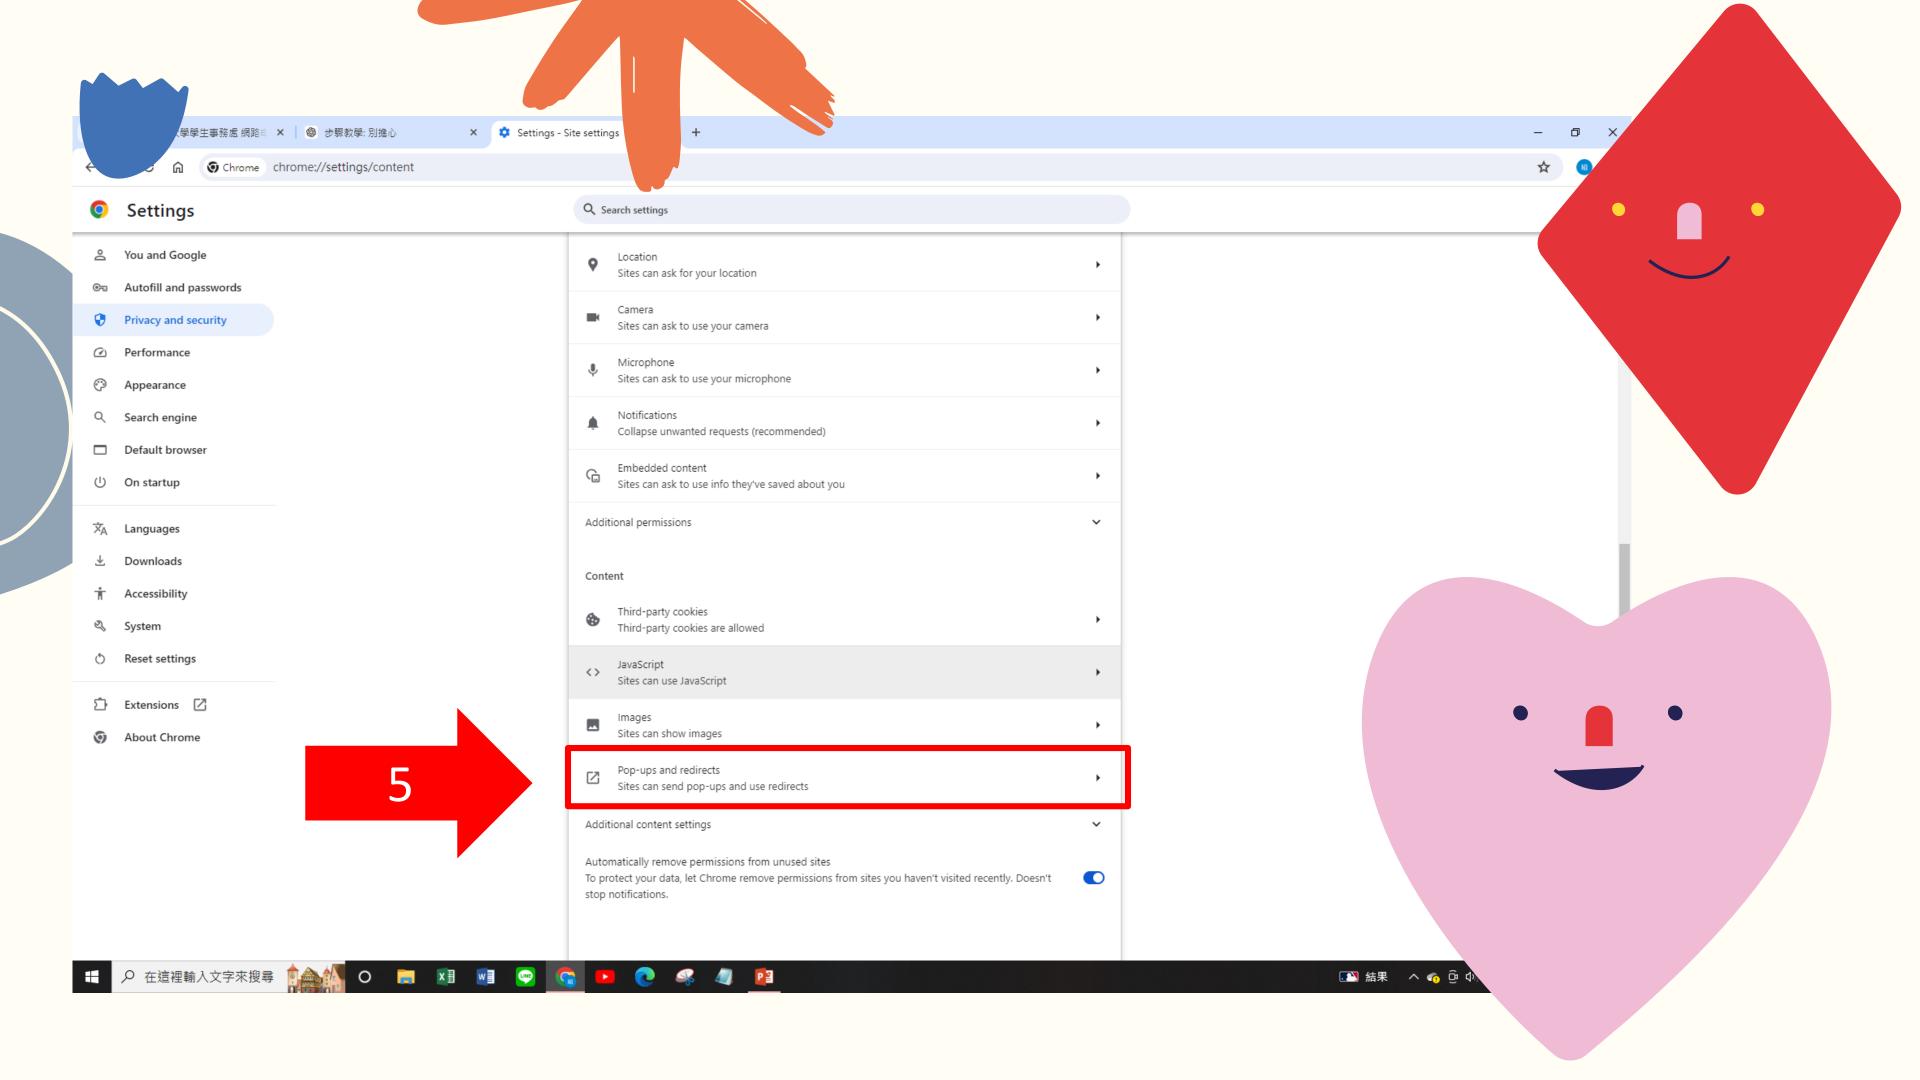

## Do you have any of the following issues?

◆Unable to open the page and fill out the form?

**4**04?

◆ Unable to save or confirm?

### Don't worry! Step-by-step guide from 1 to 6, go~ ~"