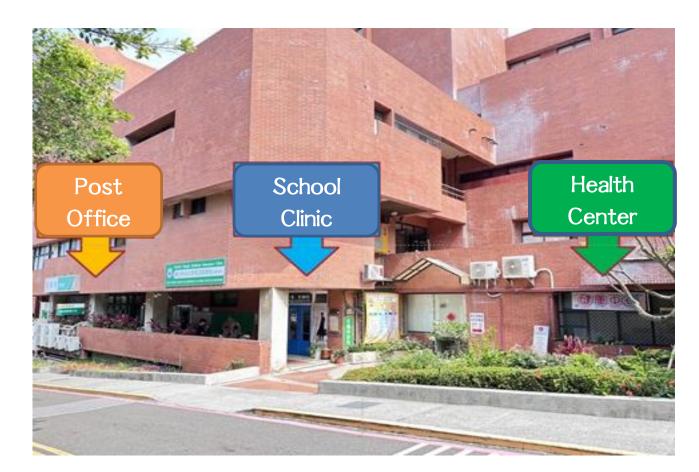

If you are a student who withdrew from school and return back

OR you have already tried to resolve issues but still cannot fill

out the form, Please come to the Health Center for assistance!

The Health
Center is
located in the
Activity Center
(the building
with the Family
Mart), next to
the post office
and the family
medicine clinic.