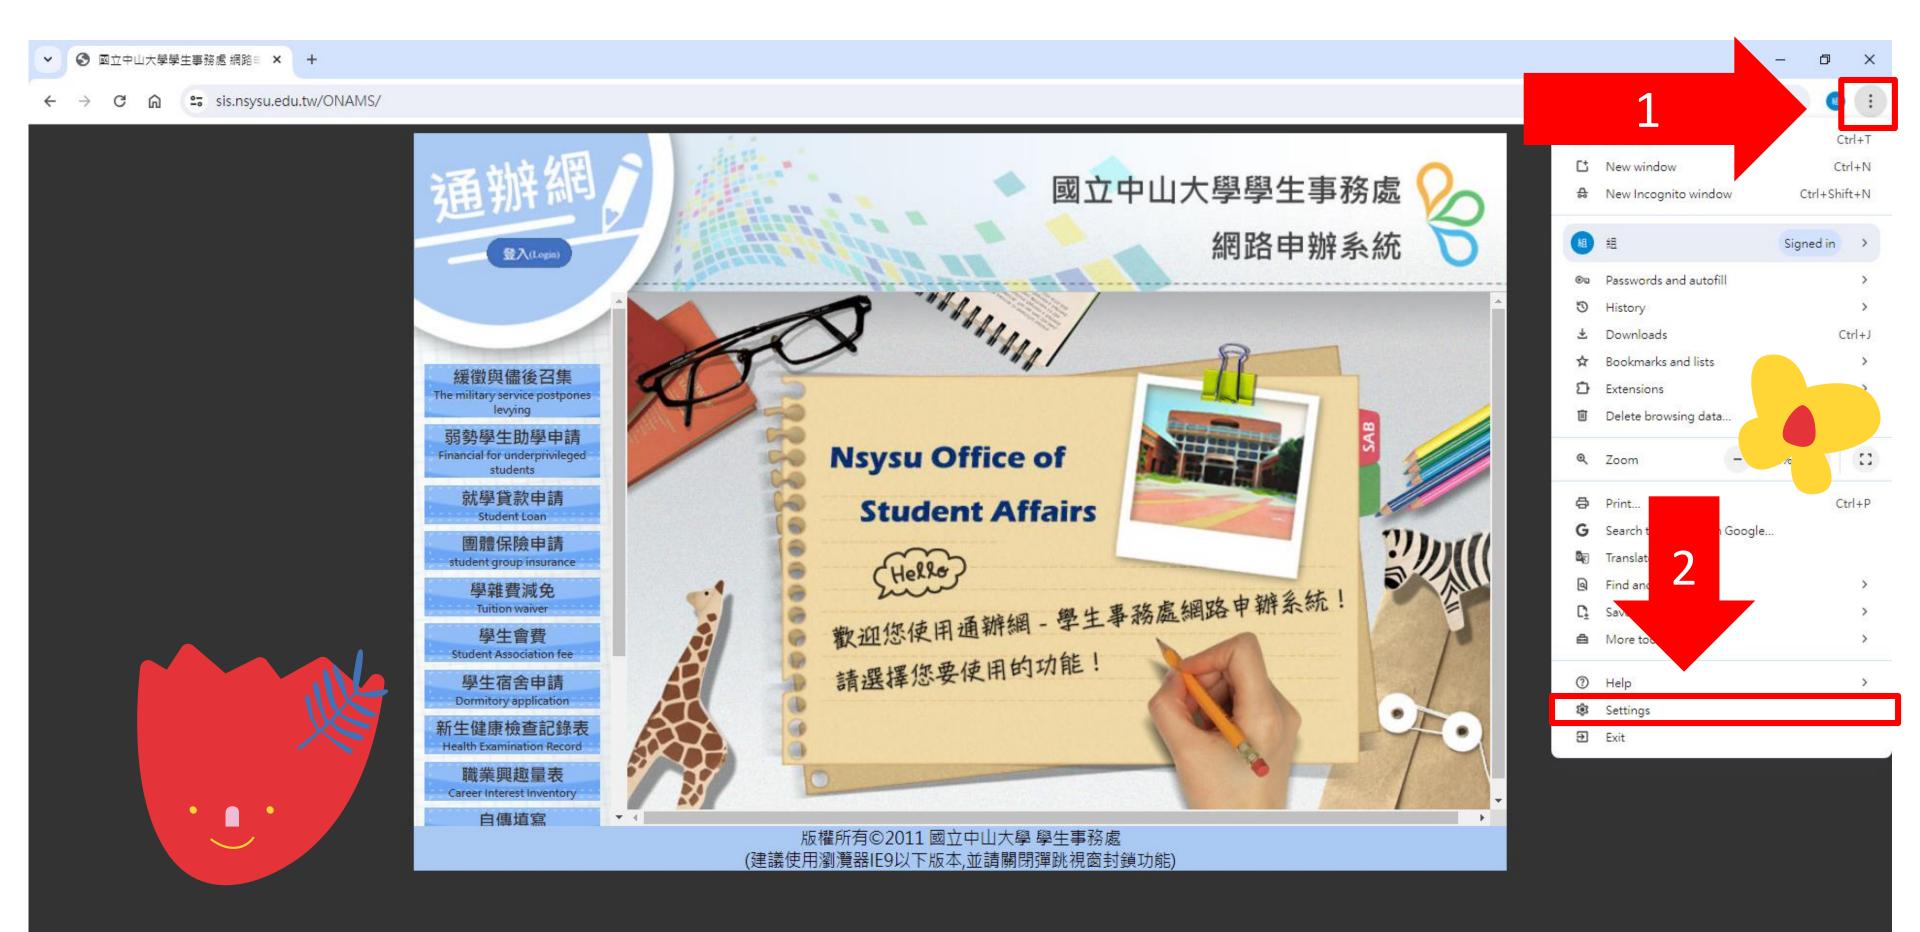

## Do you have any of the following issues?

◆Unable to open the page and fill out the form?

**4**04?

◆ Unable to save or confirm?

### Don't worry! Step-by-step guide from 1 to 6, go~ ~"